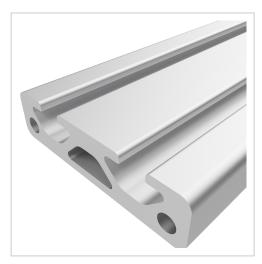

## **Product description**

The compact design of Profiles 5 makes them particularly suitable for small and weight-optimised assemblies. The grooves and core holes of Profiles 5 are designed for M5 screws.

## **Product properties**

| Material        | Al Mg Si 0.5 F25, artificially aged |
|-----------------|-------------------------------------|
| Anodised        | E6EV1 10-15 µm silver               |
| Tolerances      | EN 12020-2                          |
| Compatible with | item                                |
| Nutauszugskraft | F=500 N                             |
| Breite Profil   | 40 mm                               |
| Höhe Profil     | 10 mm                               |
| Groove shape    | Open grooves                        |
| Profile length  | Cut length                          |
| Delivery unit   | Cuts                                |
| Series          | Series 5                            |
| Colour          | natural                             |
| Execution       | heavy                               |
| Size            | 40x10 mm                            |