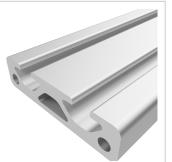

## **Product description**

The compact design of Profiles 5 makes them particularly suitable for small and weight-optimised assemblies. The grooves and core holes of Profiles 5 are designed for M5 screws.

## **Product properties**

| Material        | Al Mg Si 0.5 F25, artificially aged |
|-----------------|-------------------------------------|
| Anodised        | E6EV1 10-15 µm silver               |
| Tolerances      | EN 12020-2                          |
| Compatible with | item                                |
| Nutauszugskraft | F=500 N                             |
| Breite Profil   | 40 mm                               |
| Höhe Profil     | 10 mm                               |
| Groove shape    | Open grooves                        |
| Profile length  | Cut length                          |
| Delivery unit   | Cuts                                |
| Series          | Series 5                            |
| Colour          | natural                             |
| Execution       | heavy                               |
| Size            | 40x10 mm                            |