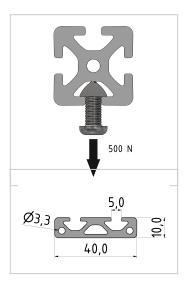

## **Product properties**

| Material        | Al Mg Si 0.5 F25, artificially aged |
|-----------------|-------------------------------------|
| Anodised        | E6EV1 10-15 µm silver               |
| Tolerances      | EN 12020-2                          |
| Compatible with | item                                |
| Nutauszugskraft | F=500 N                             |
| Breite Profil   | 40 mm                               |
| Höhe Profil     | 10 mm                               |
| Groove shape    | Open grooves                        |
| Profile length  | Cut length                          |
| Delivery unit   | Cuts                                |
| Series          | Series 5                            |
| Colour          | natural                             |
| Execution       | heavy                               |
| Size            | 40x10 mm                            |