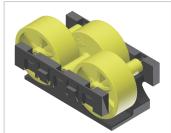

## Roller Unit H26 | yellow/black

**Product number** ZL-1030-Y **Weight** 0.018kg

## Product description

Roller insert H26 with 3x cylindrical rollers d 26 mm suitable for roller rail 40x40. The roller spacing prevents workpieces or containers from dipping into the roller gap. Thanks to the reduced point load, it is suitable for soft cardboard boxes.