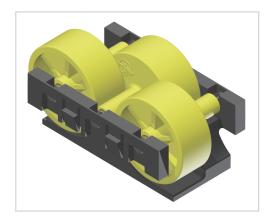

## Roller Unit H26 | yellow/black

**Product number** ZL-1030-Y **Weight** 0.018kg

## Product description

Roller insert H26 with 3x cylindrical rollers d 26 mm suitable for roller rail 40x40. The roller spacing prevents workpieces or containers from dipping into the roller gap. Thanks to the reduced point load, it is suitable for soft cardboard boxes.