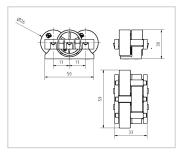

## Product description

Roller insert H26 with 3x cylindrical rollers d 26 mm suitable for roller rail 40x40. The roller spacing prevents workpieces or containers from dipping into the roller gap. Thanks to the reduced point load, it is suitable for soft cardboard boxes.