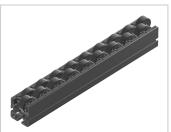

## Product description

Roller insert H26 with 3x cylindrical rollers d 26 mm suitable for roller rail 40x40. The roller spacing prevents workpieces or containers from dipping into the roller gap. Thanks to the reduced point load, it is suitable for soft cardboard boxes.