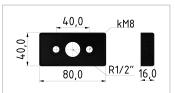

## Product description

Pneumatic connection plates are used to seal the end-face profile surfaces. The Pofil is thus used as a compressed air supply system The connection plate is fastened with half-round screws. A pneumatic seal is used as a seal.

## **Product properties**

Compatible with item

Part type Pneumatic components

Colour black
Series Series 8