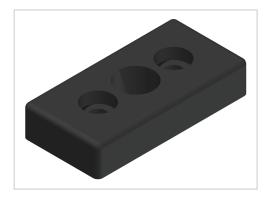

## Product description

Pneumatic connection plates are used to seal the end-face profile surfaces. The Pofil is thus used as a compressed air supply system The connection plate is fastened with half-round screws. A pneumatic seal is used as a seal.