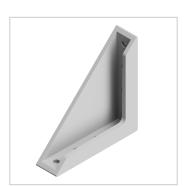

## Angle Bracket 160x160-40 Al M8, white aluminium-8

Winkel 160x160-40 Al M8, weissaluminium-8 kaufen ? – 0.0.619.56 kompatibel mit Aluprofilen. Jetzt sparen in unserem Onlineshop ?!

Product number ZI-1863 Weight 0.48kg

## **Product description**

Angles are a force-locking and machining-free connection. These are also used as additional reinforcement of connections and as a fastening element for attachments.

Compatible with item 0.0619.56

## **Product properties**

**Torque limitation** F x I < 400 Nm **Force limitation** F < 4.000 N

Compatible withitemPart typeBracketSeriesSeries 8

Angle bracket type Angle bracket Al
Colour white aluminium
Size 160x160 mm
Material GD-Al, natur