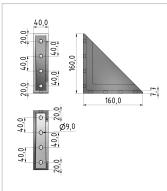

## **Product properties**

**Torque limitation** F x I < 400 Nm **Force limitation** F < 4.000 N

Compatible withitemPart typeBracketSeriesSeries 8

Angle bracket type Angle bracket Al
Colour white aluminium
Size 160x160 mm
Material GD-Al, natur