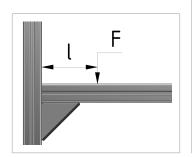

## **Product properties**

**Torque limitation** F x I < 400 Nm **Force limitation** F < 4.000 N

Compatible withitemPart typeBracketSeriesSeries 8

Angle bracket type Angle bracket Al
Colour white aluminium
Size 160x160 mm
Material GD-Al, natur