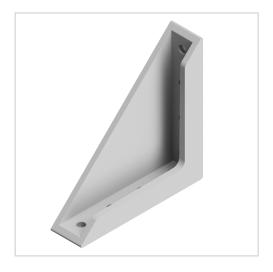

## Angle Bracket 160x160-40 Al M8, white aluminium-8

Winkel 160x160-40 Al M8, weissaluminium-8 kaufen ? – 0.0.619.56 kompatibel mit Aluprofilen. Jetzt sparen in unserem Onlineshop ?!

Product number ZI-1863 Weight 0.48kg

## **Product description**

Angles are a force-locking and machining-free connection. These are also used as additional reinforcement of connections and as a fastening element for attachments.

Compatible with item 0.0619.56

## **Product properties**

**Torque limitation** F x I < 400 Nm **Force limitation** F < 4.000 N

Compatible withitemPart typeBracketSeriesSeries 8

Angle bracket type Angle bracket Al
Colour white aluminium
Size 160x160 mm
Material GD-Al, natur