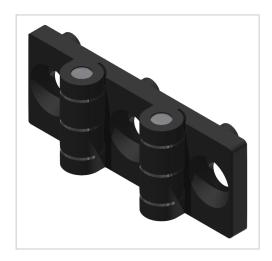

## Double Hinge 5 PA, black

Doppelscharnier 5 PA, schwarz kaufen ? – 0.0.437.33 kompatibel mit Aluprofilen. Jetzt sparen in unserem Onlineshop ?!

Product numberZI-4085Weight0.01kg

## Product description

PA hinges are suitable for lighter doors and flaps. They are equipped with an anti-rotation device that engages in the groove. Panel elements that are installed directly with PA hinges must be machined with holes.