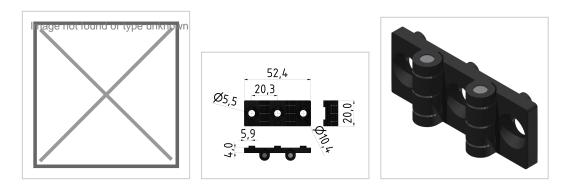

## **Product properties**

| Compatible with | item     |
|-----------------|----------|
| Part type       | Hinges   |
| Colour          | black    |
| Material        | PA-GF    |
| Series          | Series 5 |
| Hinge Type      | Hinge PA |