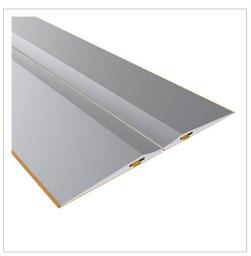

# Parking rail flat-flat | 1200 mm

Parkschiene flach-flach 1200 mm-Set kaufen ? Jetzt sparen in unserem Onlineshop ?!

Product numberLN-1027Weight1.58kg

## Product description

Discover Our Flat-Flat Parking Rails Set – The Ideal Solution for Efficient and Flexible Warehouse Organization

This set allows you to clearly define storage spaces, optimizing workflows and improving warehouse efficiency.

#### **Key Features:**

? Robust Construction: Made from high-quality materials, ensuring durability and stability for daily use.

- ? Easy Installation: Thoughtfully designed for quick and hassle-free mounting, saving time and effort.
- ? Flexibility: With a length of 2400 mm, these rails are suitable for various applications and can be customized as needed.
- ? Complete Set: Includes all necessary components for immediate implementation in your warehouse.