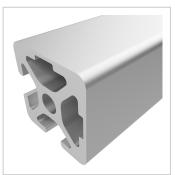

## Profile 5 20x20 2N90, natural | Cut length

Product number PI-4036 SZ Weight 0.486kg Length 6000mm

## Product description

The compact design of Profiles 5 makes them particularly suitable for small and weight-optimised assemblies. The grooves and core holes of Profiles 5 are designed for M5 screws.

Cut to size max. 6000 mm

**Groove shape** 2 sides closed 90°