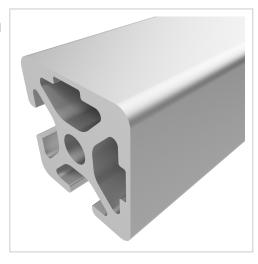

## Profile 5 20x20 2N90, natural | Cut length

Product number PI-4036 SZ Weight 0.486kg Length 6000mm

## Product description

The compact design of Profiles 5 makes them particularly suitable for small and weight-optimised assemblies. The grooves and core holes of Profiles 5 are designed for M5 screws.

Cut to size max. 6000 mm

**Groove shape** 2 sides closed 90°