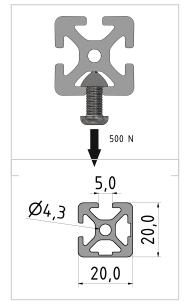

## **Product properties**

Compatible with item Nutauszugskraft F=500 N **Breite Profil** 20 mm Höhe Profil 20 mm **Profile length** Cut length Contour Square **Delivery unit** Cuts **Series** Series 5 Size 20x20 mm Colour natural Execution heavy