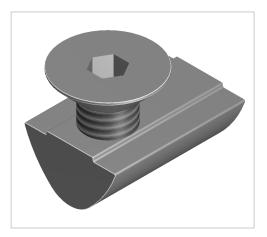

## Fastening Set 6 3-5mm with Countersunk Screw M6

Befestigungssatz 10 für Winkel 10 50 / Lasche 10 50 kaufen ? – 0.0.632.47 kompatibel mit Aluprofilen. Jetzt sparen in unserem Onlineshop ?!

 Product number
 ZI-1993

## Product description

The fastening set is the screw connection set for angle or bracket 30

## **Product properties**

| Compatible with                 | item                    |
|---------------------------------|-------------------------|
| Part type                       | Bracket, Fastening sets |
| Screw type of the fastening set | Countersunk head screw  |
| Screw size                      | M10x18                  |
| Series                          | Series 10               |
| Colour                          | galvanized              |
| Material                        | Galvanized steel        |
| Angle bracket type              | Fastening sets          |