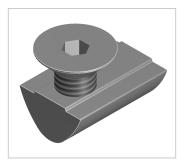

it Aluprofilen. Jetzt sparen in unserem Onlineshop ?!

 Product number
 ZI-1993

 Weight
 0.021kg



## Product description

The fastening set is the screw connection set for angle or bracket 30

## **Product properties**

| Compatible with                 | item                    |
|---------------------------------|-------------------------|
| Part type                       | Bracket, Fastening sets |
| Screw type of the fastening set | Countersunk head screw  |
| Screw size                      | M10x18                  |
| Series                          | Series 10               |
| Colour                          | galvanized              |
| Material                        | Galvanized steel        |
| Angle bracket type              | Fastening sets          |



## More images