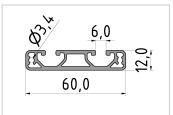

## **Product properties**

Nutauszugskraft F=500 N **Breite Profil** 60 mm Höhe Profil 12 mm **Series** Series 6 **Groove shape** Open grooves **Profile length** Cut length Size 60x12mm **Delivery unit** Cuts **Execution** light

Contour Rectangular
Colour natural