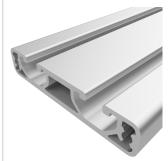

## Profile 6 60x12 light, natural | Cut length

Profil 6 60x12 leicht, natur kaufen ? – 0.0.478.07 kompatibel mit Aluprofilen. Jetzt sparen in unserem Onlineshop ?!

**Product number** PI-3055 SZ **Weight** 0.765kg

## Product description

Profiles 6 are particularly suitable for weight-optimised assemblies. The grooves and the core holes of profiles 6 are designed for M6 screws.

Cut to size max. 6000 mm

## **Product properties**

Nutauszugskraft F=500 N **Breite Profil** 60 mm Höhe Profil 12 mm **Series** Series 6 **Groove shape** Open grooves **Profile length** Cut length Size 60x12mm **Delivery unit** Cuts **Execution** light