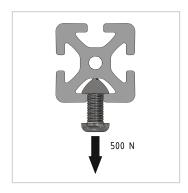

## **Product properties**

Nutauszugskraft F=500 N **Breite Profil** 60 mm Höhe Profil 12 mm **Series** Series 6 **Groove shape** Open grooves **Profile length** Cut length Size 60x12mm **Delivery unit** Cuts **Execution** light