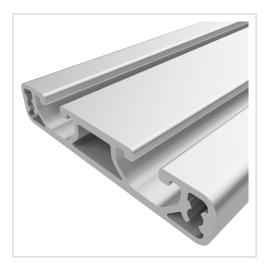

## Profile 6 60x12 light, natural | Cut length

Profil 6 60x12 leicht, natur kaufen ? – 0.0.478.07 kompatibel mit Aluprofilen. Jetzt sparen in unserem Onlineshop ?!

**Product number** PI-3055 SZ **Weight** 0.765kg

## Product description

Profiles 6 are particularly suitable for weight-optimised assemblies. The grooves and the core holes of profiles 6 are designed for M6 screws.

Cut to size max. 6000 mm

## **Product properties**

Nutauszugskraft F=500 N **Breite Profil** 60 mm Höhe Profil 12 mm **Series** Series 6 **Groove shape** Open grooves **Profile length** Cut length Size 60x12mm **Delivery unit** Cuts **Execution** light