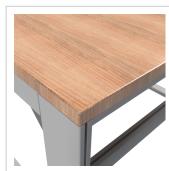

## C Line ergo plus worktable | 40 mm birch multiplex | 900 mm | 1800 mm

Product number 1012910

## Product description

Stable base frame made of system profiles. The design offers generous legroom. For optimum positioning of materials and tools during assembly, the worktable is equipped with a matching table attachment with outrigger The height and reach of the outrigger are infinitely adjustable. The extension arm is used to attach lights and runners.