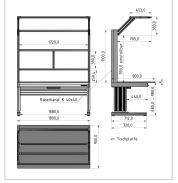

## Product properties

Part type Electric work tables

Load capacity 350 Kg
Table series C Line

Table centrepiece with Table centrepiece

Table designWith table topHeight adjustmentelectric

Lifting speed 12 mm/s
Stroke 300 mm

Frame height 680 mm - 980 mm