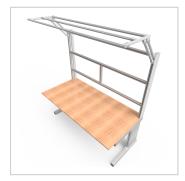

## Product description

Stable base frame made of system profiles. The design offers generous legroom. For optimum positioning of materials and tools during assembly, the worktable is equipped with a matching table attachment with outrigger The height and reach of the outrigger are infinitely adjustable. The extension arm is used to attach lights and runners.

- 2 spindle lifting columns 330x60
- 1x control unit 1x power cable 3m
- 1x Cable remote control with memory function
- 3x Integrated cable duct 40x40 K.
- For optimal positioning of materials and tools during assembly, the worktable is equipped with a matching table attachment with extension arm. The height and reach of the extension arm are infinitely adjustable. The extension arm is used to attach lights and runners. The electric height adjustment allows a flexible working posture adapted to the respective user. The memory function makes the height adjustment easy to operate. The work table is delivered pre-assembled in individual segments for complete assembly.