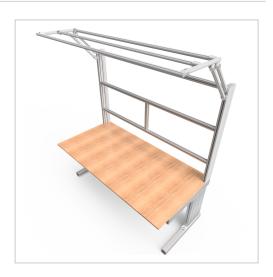

## Product description

Stable base frame made of system profiles. The design offers generous legroom. For optimum positioning of materials and tools during assembly, the worktable is equipped with a matching table attachment with outrigger The height and reach of the outrigger are infinitely adjustable. The extension arm is used to attach lights and runners.

- 2 spindle lifting columns 330x60
- 1x control unit 1x power cable 3m
- 1x Cable remote control with memory function
- 3x Integrated cable duct 40x40 K.
- For optimal positioning of materials and tools during assembly, the worktable is equipped with a matching table attachment with extension arm. The height and reach of the extension arm are infinitely adjustable. The extension arm is used to attach lights and runners. The electric height adjustment allows a flexible working posture adapted to the respective user. The memory function makes the height adjustment easy to operate. The work table is delivered pre-assembled in individual segments for complete assembly.