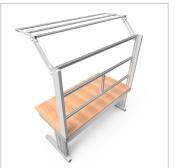

## Product description

Stable base frame made of system profiles. The design offers generous legroom. For optimum positioning of materials and tools during assembly, the worktable is equipped with a matching table attachment with outrigger The height and reach of the outrigger are infinitely adjustable. The extension arm is used to attach lights and runners.

- 2 spindle lifting columns 330x60
- 1x control unit 1x power cable 3m
- 1x Cable remote control with memory function
- 3x Integrated cable duct 40x40 K.
- For optimal positioning of materials and tools during assembly, the worktable is equipped with a matching table attachment with extension arm. The height and reach of the extension arm are infinitely adjustable. The extension arm is used to attach lights and runners. The electric height adjustment allows a flexible working posture adapted to the respective user. The memory function makes the height adjustment easy to operate. The work table is delivered pre-assembled in individual segments for complete assembly.