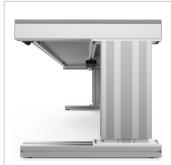

## Product description

Stable base frame made of system profiles. The design offers generous legroom. For optimum positioning of materials and tools during assembly, the worktable is equipped with a matching table attachment with outrigger The height and reach of the outrigger are infinitely adjustable. The extension arm is used to attach lights and runners.

- 2 spindle lifting columns 330x60
- 1x control unit 1x power cable 3m
- 1x Cable remote control with memory function
- 3x Integrated cable duct 40x40 K.
- For optimal positioning of materials and tools during assembly, the worktable is equipped with a matching table attachment with extension arm. The height and reach of the extension arm are infinitely adjustable. The extension arm is used to attach lights and runners. The electric height adjustment allows a flexible working posture adapted to the respective user. The memory function makes the height adjustment easy to operate. The work table is delivered pre-assembled in individual segments for complete assembly.