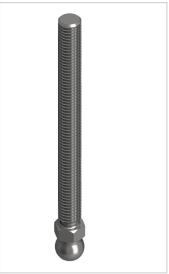

## Threaded Rod for Swivel Feet VA M12x125, stainless

Gewindestange VA M12x125, Edelstahl kaufen ? – 3 842 537 223 kompatibel mit Bosch-Geräten. Jetzt sparen in unserem Onlineshop ?!

Product number ZB-3183 Weight 0.112kg

## **Product description**

The combination of a threaded rod and a swivel foot plate gives a complete adjustable foot. Leveling feet serve as any type stepless height and level adjustment of modules and racks. The tilt of the plate is variable. Optionally, a rubber insert can be installed.

## **Product properties**

Compatible with Bosch

Part type levelling feet Length 125 mm

**Series** Series 60-10, Series 45-10, Series 50-10, Series 40-10, Series 30 8, Series 20-6

Thread M12

**Execution** stainless steel