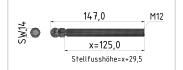

## **Product properties**

Compatible with Bosch

Part type levelling feet Length 125 mm

**Series** Series 60-10, Series 45-10, Series 50-10, Series 40-10, Series 30 8, Series 20-6

Thread M12

**Execution** stainless steel