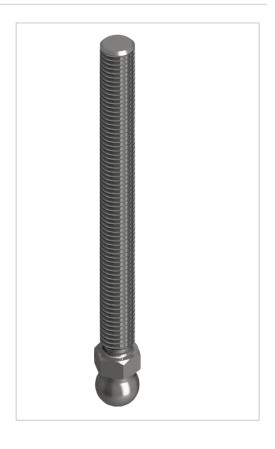

## Threaded Rod for Swivel Feet VA M12x125, stainless

Gewindestange VA M12x125, Edelstahl kaufen ? – 3 842 537 223 kompatibel mit Bosch-Geräten. Jetzt sparen in unserem Onlineshop ?!

Product number ZB-3183 Weight 0.112kg

## **Product description**

The combination of a threaded rod and a swivel foot plate gives a complete adjustable foot. Leveling feet serve as any type stepless height and level adjustment of modules and racks. The tilt of the plate is variable. Optionally, a rubber insert can be installed.

## **Product properties**

Compatible with Bosch

Part type levelling feet Length 125 mm

**Series** Series 60-10, Series 45-10, Series 50-10, Series 40-10, Series 30 8, Series 20-6

Thread M12

**Execution** stainless steel