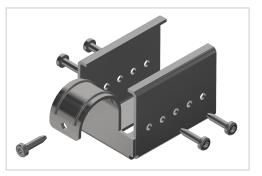

## Holding Bracket round center Set Alu-D28

Rollenschienenaufnahme rund mittig Set Alu-D28 kaufen ? Jetzt sparen in unserem Onlineshop ?!

Product number ZL-1169 Weight 0.154kg

## **Product description**

The stairs between two roller conveyors when the slope changes. The connection remains adjustable should the slope be adjusted later. be adjusted at a later date.

## **Product properties**

| Compatible with  | Bosch                                            |
|------------------|--------------------------------------------------|
| Series           | B- LPS Lean Production                           |
| Part type        | Roller conveyor holder                           |
| Lean system type | D28 steel kit system, D28 Aluminium B kit system |
| Colour           | galvanized                                       |