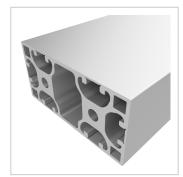

## Profile X 8 80x40 6NO light, natural | Cut length

Profil X 8 80x40 6NO leicht, natur kaufen ? – 0.0.493.01 kompatibel mit Aluprofilen. Jetzt sparen in unserem Onlineshop ?!

**Product number** PI-6110 SZ **Weight** 3.21kg

## Product description

The profiles of the Z8 series are weight-optimised profiles in cross-sections of 40x40, 40x80 and 80x80. The profile grooves are freely accessible or hidden under a flush smooth outer surface. If necessary, the cover can be easily opened and removed for the shoring of connecting elements or for the attachment of accessories. The sharp-edged geometry of the profile outer edge results in a smooth transition in the profile joint. The grooves and the core holes of the Z8 profiles are designed for M8 screws.

Funktionsintegration einfache Nutöffnung (NO)

Execution X, light
Profile length Cut length
Series Series 8
Delivery unit Cuts

**Contour** Rectangular **Groove shape** 4 sides closed

Colour natural
Size 80x40 mm