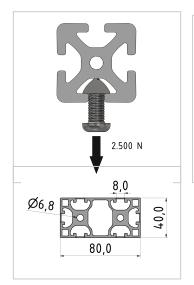

## **Product properties**

Material Al Mg Si 0.5 F25, artificially aged

**Anodised** E6EV1 10-15 μm silver

Tolerances EN 12020-2

Compatible with item

NutauszugskraftF=2.500 NBreite Profil80 mmHöhe Profil40 mm

Funktionsintegration einfache Nutöffnung (NO)

Execution X, light
Profile length Cut length
Series Series 8
Delivery unit Cuts

**Contour** Rectangular **Groove shape** 4 sides closed

Colour natural
Size 80x40 mm