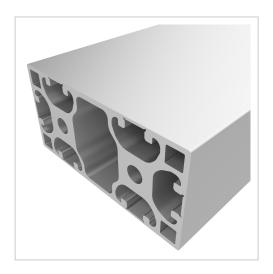

## Profile X 8 80x40 6NO light, natural | Cut length

Profil X 8 80x40 6NO leicht, natur kaufen ? – 0.0.493.01 kompatibel mit Aluprofilen. Jetzt sparen in unserem Onlineshop ?!

**Product number** PI-6110 SZ **Weight** 3.21kg

## Product description

The profiles of the Z8 series are weight-optimised profiles in cross-sections of 40x40, 40x80 and 80x80. The profile grooves are freely accessible or hidden under a flush smooth outer surface. If necessary, the cover can be easily opened and removed for the shoring of connecting elements or for the attachment of accessories. The sharp-edged geometry of the profile outer edge results in a smooth transition in the profile joint. The grooves and the core holes of the Z8 profiles are designed for M8 screws.

Funktionsintegration einfache Nutöffnung (NO)

Execution X, light
Profile length Cut length
Series Series 8
Delivery unit Cuts

**Contour** Rectangular **Groove shape** 4 sides closed

Colour natural
Size 80x40 mm