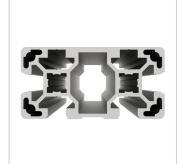

## Product description

The profiles in pitch 40 with groove 10 are suitable for assemblies of all kinds. Due to the different profile geometries, the material requirements can be adapted to the application. The grooves are designed for M8 screws.

## **Product properties**

Material Al Mg Si 0.5 F25, artificially aged

Anodised E6EV1 10-15 µm silver

Tolerances EN 12020-2
Compatible with Bosch
Nutauszugskraft F=7.000 N
Breite Profil 80 mm
Höhe Profil 40 mm
Groove shape 1 side closed
Profile length Cut length

Modular dimension Modular dimension 40

Delivery unit Cuts Execution light

ContourRectangularSeriesSeries 40-10ColournaturalSize80x40 mm