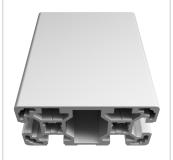

## Profile 40x80 4N 270° light natural-10 | Cut length

Strebenprofil 40x80L 4N kaufen ? – 3 842 993 424 kompatibel mit Bosch-Geräten. Jetzt sparen in unserem Onlineshop ?!

**Product number** PB-1115 SZ **Weight** 16.884kg

## Product description

The profiles in pitch 40 with groove 10 are suitable for assemblies of all kinds. Due to the different profile geometries, the material requirements can be adapted to the application. The grooves are designed for M8 screws.

## **Product properties**

Material Al Mg Si 0.5 F25, artificially aged

Anodised E6EV1 10-15 µm silver

Tolerances EN 12020-2
Compatible with Bosch
Nutauszugskraft F=7.000 N
Breite Profil 80 mm
Höhe Profil 40 mm
Groove shape 1 side closed
Profile length Cut length

Modular dimension Modular dimension 40

Delivery unit Cuts Execution light

ContourRectangularSeriesSeries 40-10ColournaturalSize80x40 mm