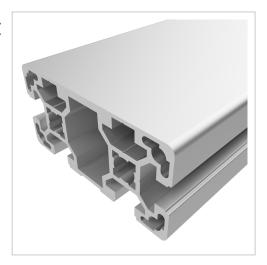

## Profile 40x80 4N 270° light natural-10 | Cut length

Strebenprofil 40x80L 4N kaufen ? – 3 842 993 424 kompatibel mit Bosch-Geräten. Jetzt sparen in unserem Onlineshop ?!

**Product number** PB-1115 SZ **Weight** 16.884kg

## Product description

The profiles in pitch 40 with groove 10 are suitable for assemblies of all kinds. Due to the different profile geometries, the material requirements can be adapted to the application. The grooves are designed for M8 screws.

## **Product properties**

Material Al Mg Si 0.5 F25, artificially aged

Anodised E6EV1 10-15 µm silver

Tolerances EN 12020-2
Compatible with Bosch
Nutauszugskraft F=7.000 N
Breite Profil 80 mm
Höhe Profil 40 mm
Groove shape 1 side closed
Profile length Cut length

Modular dimension Modular dimension 40

Delivery unit Cuts Execution light

ContourRectangularSeriesSeries 40-10ColournaturalSize80x40 mm