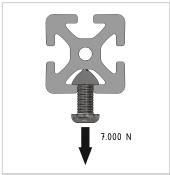

## **Product properties**

Material Al Mg Si 0.5 F25, artificially aged

Anodised E6EV1 10-15 µm silver

Tolerances EN 12020-2
Compatible with Bosch
Nutauszugskraft F=7.000 N
Breite Profil 80 mm
Höhe Profil 40 mm
Groove shape 1 side closed
Profile length Cut length