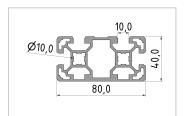

## **Product properties**

Material Al Mg Si 0.5 F25, artificially aged

Anodised E6EV1 10-15 µm silver

Tolerances EN 12020-2
Compatible with Bosch
Nutauszugskraft F=7.000 N
Breite Profil 80 mm
Höhe Profil 40 mm
Groove shape 1 side closed
Profile length Cut length

Modular dimension Modular dimension 40

Delivery unit Cuts Execution light

ContourRectangularSeriesSeries 40-10ColournaturalSize80x40 mm