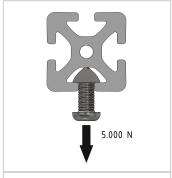

## **Product properties**

Material Al Mg Si 0.5 F25, artificially aged

**Anodised** E6EV1 10-15 μm silver

TolerancesEN 12020-2NutauszugskraftF=5.000 NBreite Profil160 mmHöhe Profil16 mm

Groove shape Open grooves
Profile length Cut length
Series Series 8
Delivery unit Cuts