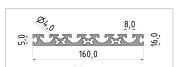

## **Product properties**

Material Al Mg Si 0.5 F25, artificially aged

**Anodised** E6EV1 10-15 μm silver

TolerancesEN 12020-2NutauszugskraftF=5.000 NBreite Profil160 mmHöhe Profil16 mm

Groove shape Open grooves
Profile length Cut length
Series Series 8
Delivery unit Cuts

Size 160x16 mm
Colour natural
Execution heavy