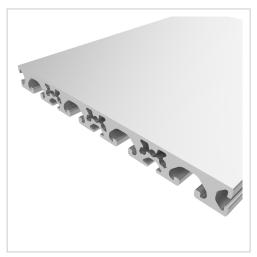

## Profile 8 160x16, natural | Cut length

Profil 8 160x16, natur kaufen ? – 0.0.265.90 kompatibel mit Aluprofilen. Jetzt sparen in unserem Onlineshop ?!

**Product number** PI-1002 SZ **Weight** 2.17kg

Size 160x16 mm
Colour natural
Execution heavy