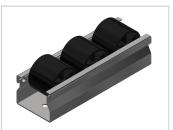

## Roller Conveyor St D30 ESD, black

Rollenbahn St D30 ESD, schwarz kaufen ? -0.0.637.55 kompatibel mit Aluprofilen. Jetzt sparen in unserem Onlineshop ?!

Product number ZL-9015 SN4500

Weight 3.929kg Length 4500mm

## **Product description**

Delivery length 4500 mm Perfect for your lean shelving: smooth-running roller conveyors with steel axles for an extra long service life.

## **Product properties**

Compatible with item, Bosch

Series i- LPS Lean Production, B- LPS Lean Production

Part type Roller tracks St

ColourblackProfile length4500 mmDelivery unitRodsESD dischargingYes

Material Galvanized steel