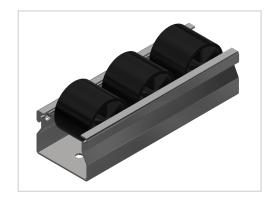

## Roller Conveyor St D30 ESD, black

Rollenbahn St D30 ESD, schwarz kaufen ? -0.0.637.55 kompatibel mit Aluprofilen. Jetzt sparen in unserem Onlineshop ?!

Product number ZL-9015 SN4500

Weight 3.929kg Length 4500mm

## **Product description**

Delivery length 4500 mm Perfect for your lean shelving: smooth-running roller conveyors with steel axles for an extra long service life.

## **Product properties**

Compatible with item, Bosch

Series i- LPS Lean Production, B- LPS Lean Production

Part type Roller tracks St

ColourblackProfile length4500 mmDelivery unitRodsESD dischargingYes

Material Galvanized steel