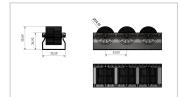

## Roller Conveyor St D30 ESD, black

Rollenbahn St D30 ESD, schwarz kaufen ? -0.0.637.55 kompatibel mit Aluprofilen. Jetzt sparen in unserem Onlineshop ?!

Product number ZL-9015 SN4500

Weight 3.929kg Length 4500mm

## **Product description**

Delivery length 4500 mm Perfect for your lean shelving: smooth-running roller conveyors with steel axles for an extra long service life.

## **Product properties**

Compatible with item, Bosch

Series i- LPS Lean Production, B- LPS Lean Production

Part type Roller tracks St

ColourblackProfile length4500 mmDelivery unitRodsESD dischargingYes

Material Galvanized steel