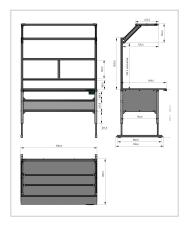

## **Product properties**

Part type Electric work tables **Table series Basic Line** Table centrepiece with Table centrepiece Table design With table top Lifting speed 9 mm/s Height adjustment electric Load capacity 400 Kg Frame height 720 mm - 1020 mm Stroke 300 mm