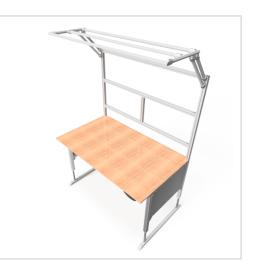

For optimal positioning of materials and tools during assembly, the work table is equipped with a matching table attachment with outrigger The height and reach of the outrigger are infinitely adjustable. The outrigger is used to attach lights and runners. The electric height adjustment allows a flexible working posture adapted to the respective user. The memory function makes the height adjustment easy to operate. The work table is supplied pre-assembled in individual segments for complete assembly.