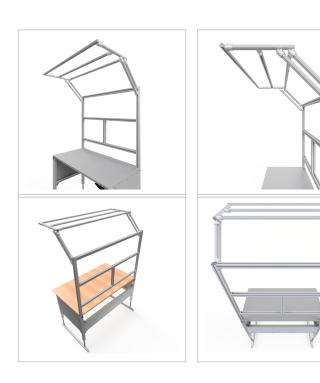

For optimal positioning of materials and tools during assembly, the work table is equipped with a matching table attachment with outrigger The height and reach of the outrigger are infinitely adjustable. The outrigger is used to attach lights and runners. The electric height adjustment allows a flexible working posture adapted to the respective user. The memory function makes the height adjustment easy to operate. The work table is supplied pre-assembled in individual segments for complete assembly.