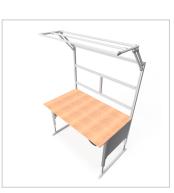

For optimal positioning of materials and tools during assembly, the work table is equipped with a matching table attachment with outrigger The height and reach of the outrigger are infinitely adjustable. The outrigger is used to attach lights and runners. The electric height adjustment allows a flexible working posture adapted to the respective user. The memory function makes the height adjustment easy to operate. The work table is supplied pre-assembled in individual segments for complete assembly.