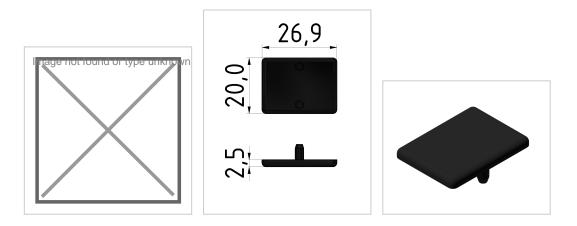

## **Product properties**

| Compatible with    | item                               |
|--------------------|------------------------------------|
| Part type          | Bracket, Angle cover cap           |
| Colour             | black                              |
| Angle bracket type | Angle cover caps, Angle bracket ZN |
| Material           | PA-GF                              |
| Series             | Series 5                           |
| Size               | 20x20 mm                           |