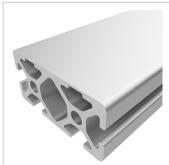

## Profile 5 40x20 2N, natural

Product number PI-4146 SN6000

Weight 5.508kg Length 6000mm

## Product description

The compact design of Profiles 5 with closed grooves makes them particularly suitable for small and weight-optimised assemblies. With the closed groove side, visually appealing and low-maintenance constructions can be realised. The grooves and core holes of Profiles 5 are designed for M5 screws.

## **Product properties**

Material Al Mg Si 0.5 F25, artificially aged

Anodised E6EV1 10-15 µm silver

Tolerances EN 12020-2
Nutauszugskraft F=500 N
Groove shape 1 side closed

Delivery unitRodsSize40x20 mmProfile length6000 mm barContourRectangularSeriesSeries 5ColournaturalExecutionheavy