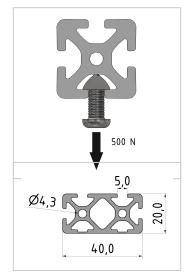

## **Product properties**

Material Al Mg Si 0.5 F25, artificially aged

Anodised E6EV1 10-15 µm silver

Tolerances EN 12020-2
Nutauszugskraft F=500 N
Groove shape 1 side closed

Delivery unitRodsSize40x20 mmProfile length6000 mm barContourRectangularSeriesSeries 5ColournaturalExecutionheavy