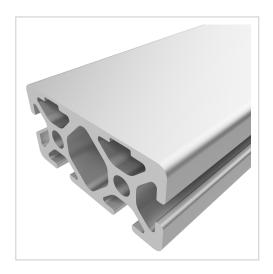

## Profile 5 40x20 2N, natural

Product number PI-4146 SN6000

Weight 5.508kg Length 6000mm

## Product description

The compact design of Profiles 5 with closed grooves makes them particularly suitable for small and weight-optimised assemblies. With the closed groove side, visually appealing and low-maintenance constructions can be realised. The grooves and core holes of Profiles 5 are designed for M5 screws.

## **Product properties**

Material Al Mg Si 0.5 F25, artificially aged

Anodised E6EV1 10-15 µm silver

Tolerances EN 12020-2
Nutauszugskraft F=500 N
Groove shape 1 side closed

Delivery unitRodsSize40x20 mmProfile length6000 mm barContourRectangularSeriesSeries 5ColournaturalExecutionheavy