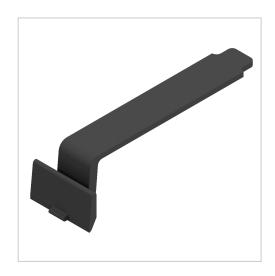

## Product description

Extremely fast and flexible connection without mechanical processing Universal and friction-locked connection of all profiles in a series Can be subsequently moved in the groove. Can be retrofitted into an existing construction. Connector assembly only on one profile

## **Product properties**

| Compatible with | item                |
|-----------------|---------------------|
| Part type       | Connector           |
| Colour          | black               |
| Series          | Series 8            |
| Material        | PA-GF               |
| Connector type  | Automatic-fasteners |