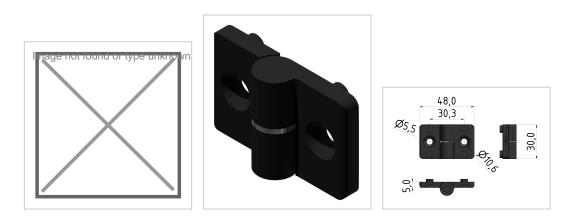

## Hinge 6 PA, left, black

Scharnier 6 PA, links, schwarz kaufen ? – 0.0.431.25 kompatibel mit Aluprofilen. Jetzt sparen in unserem Onlineshop ?!

 Product number
 ZI-3105

 Weight
 0.014kg

## Product description

PA hinges are suitable for lighter doors and flaps. They are equipped with an anti-rotation device that engages in the groove. Panel elements that are installed directly with PA hinges must be machined with holes.

## **Product properties**

| Compatible with | item     |
|-----------------|----------|
| Part type       | Hinges   |
| Series          | Series 6 |
| Colour          | black    |
| Material        | PA-GF    |
| Hinge Type      | Hinge PA |