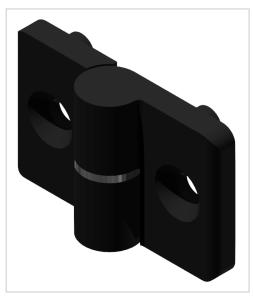

## Hinge 6 PA, left, black

Scharnier 6 PA, links, schwarz kaufen ? – 0.0.431.25 kompatibel mit Aluprofilen. Jetzt sparen in unserem Onlineshop ?!

 Product number
 ZI-3105

 Weight
 0.014kg

## Product description

PA hinges are suitable for lighter doors and flaps. They are equipped with an anti-rotation device that engages in the groove. Panel elements that are installed directly with PA hinges must be machined with holes.