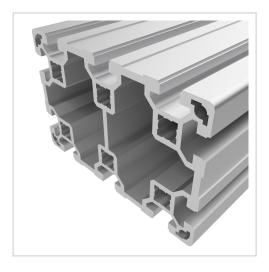

## Profile 80x120 light natural-10 | Cut length

Strebenprofil 80x120L kaufen ? – 3 842 993 201 kompatibel mit Bosch-Geräten. Jetzt sparen in unserem Onlineshop ?!

Product number PB-1170 SZ

## Product description

The profiles in pitch 40 with groove 10 are suitable for assemblies of all kinds. Due to the different profile geometries, the material requirements can be adapted to the application. The grooves are designed for M8 screws.

Cut to size max. 6000 mm

Compatible with Bosch 3 842 993 201

## **Product properties**

Compatible withBoschNutauszugskraftF=7.000 NBreite Profil120 mmHöhe Profil80 mm

Groove shape Open grooves
Profile length Cut length

Modular dimension Modular dimension 40

Delivery unit Cuts Execution light

ContourRectangularSeriesSeries 40-10ColournaturalSize120x80 mm