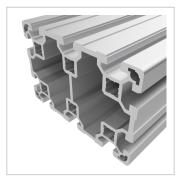

## Profile 80x120 light natural-10 | Cut length

Strebenprofil 80x120L kaufen ? – 3 842 993 201 kompatibel mit Bosch-Geräten. Jetzt sparen in unserem Onlineshop ?!

Product number PB-1170 SZ

## Product description

The profiles in pitch 40 with groove 10 are suitable for assemblies of all kinds. Due to the different profile geometries, the material requirements can be adapted to the application. The grooves are designed for M8 screws.

Cut to size max. 6000 mm

Compatible with Bosch 3 842 993 201

## **Product properties**

Compatible withBoschNutauszugskraftF=7.000 NBreite Profil120 mmHöhe Profil80 mm

Groove shape Open grooves
Profile length Cut length

Modular dimension Modular dimension 40

Delivery unit Cuts Execution light

ContourRectangularSeriesSeries 40-10ColournaturalSize120x80 mm