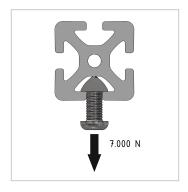

## **Product properties**

Compatible withBoschNutauszugskraftF=7.000 NBreite Profil120 mmHöhe Profil80 mm

Groove shape Open grooves
Profile length Cut length

Modular dimension Modular dimension 40

Delivery unit Cuts Execution light