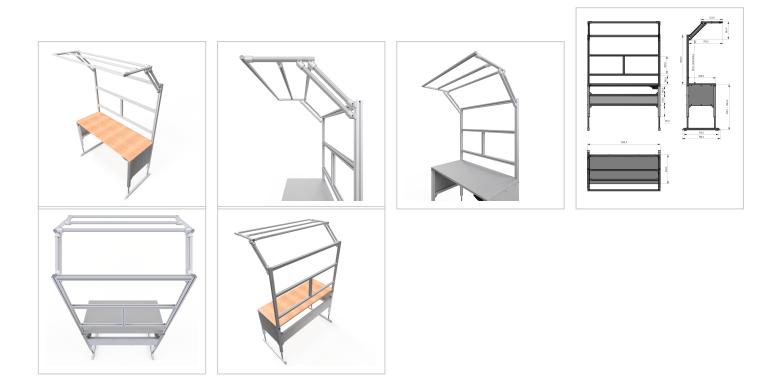

For optimal positioning of materials and tools during assembly, the work table is equipped with a matching table attachment with outrigger The height and reach of the outrigger are infinitely adjustable. The outrigger is used to attach lights and runners. The electric height adjustment allows a flexible working posture adapted to the respective user. The memory function makes the height adjustment easy to operate. The work table is supplied pre-assembled in individual segments for complete assembly.