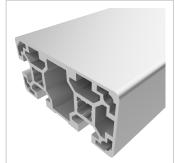

## Product description

The profiles in pitch 40 with groove 10 are suitable for assemblies of all kinds. Due to the different profile geometries, the material requirements can be adapted to the application. The grooves are designed for M8 screws.

## **Product properties**

Material Al Mg Si 0.5 F25, artificially aged

Anodised E6EV1 10-15 µm silver

Tolerances EN 12020-2
Compatible with Bosch
Nutauszugskraft F=7.000 N
Breite Profil 80 mm
Höhe Profil 40 mm
Profile length Cut length

Modular dimension Modular dimension 40

Delivery unit Cuts
Execution light

Series Series 40-10
Colour natural
Size 80x40 mm

**Groove shape** 2 sides closed 90°