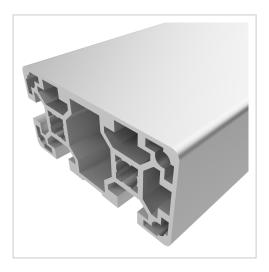

## Product description

The profiles in pitch 40 with groove 10 are suitable for assemblies of all kinds. Due to the different profile geometries, the material requirements can be adapted to the application. The grooves are designed for M8 screws.

## **Product properties**

Material Al Mg Si 0.5 F25, artificially aged

Anodised E6EV1 10-15 µm silver

Tolerances EN 12020-2
Compatible with Bosch
Nutauszugskraft F=7.000 N
Breite Profil 80 mm
Höhe Profil 40 mm
Profile length Cut length

Modular dimension Modular dimension 40

Delivery unit Cuts
Execution light

Series Series 40-10
Colour natural
Size 80x40 mm

**Groove shape** 2 sides closed 90°