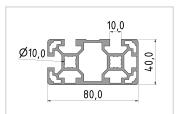

## **Product properties**

Material Al Mg Si 0.5 F25, artificially aged

Anodised E6EV1 10-15 µm silver

Tolerances EN 12020-2
Compatible with Bosch
Nutauszugskraft F=7.000 N
Breite Profil 80 mm
Höhe Profil 40 mm
Profile length Cut length

Modular dimension Modular dimension 40

Delivery unit Cuts
Execution light

Series Series 40-10
Colour natural
Size 80x40 mm

**Groove shape** 2 sides closed 90°