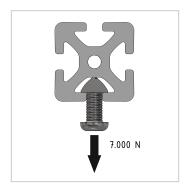

## **Product properties**

Material Al Mg Si 0.5 F25, artificially aged

Anodised E6EV1 10-15 µm silver

Tolerances EN 12020-2
Compatible with Bosch
Nutauszugskraft F=7.000 N
Breite Profil 80 mm
Höhe Profil 40 mm
Profile length Cut length