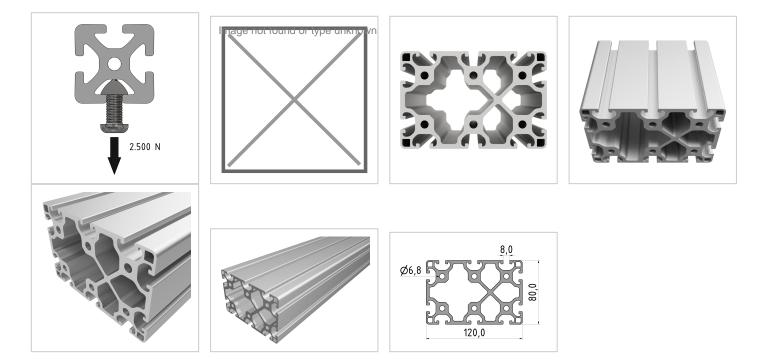

## **Product properties**

| Material        | Al Mg Si 0.5 F25, artificially aged |
|-----------------|-------------------------------------|
| Anodised        | E6EV1 10-15 µm silver               |
| Tolerances      | EN 12020-2                          |
| Compatible with | item                                |
| Nutauszugskraft | F=2.500 N                           |
| Breite Profil   | 120 mm                              |
| Höhe Profil     | 80 mm                               |
| Groove shape    | Open grooves                        |
| Profile length  | Cut length                          |
| Series          | Series 8                            |
| Delivery unit   | Cuts                                |
| Execution       | light                               |
| Colour          | natural                             |
| Size            | 120x80 mm                           |