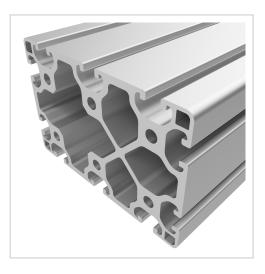

## Profile 8 120x80 light, natural | Cut length

Profil 8 120x80 leicht, natur kaufen ? – 0.0.416.65 kompatibel mit Aluprofilen. Jetzt sparen in unserem Onlineshop ?!

Product numberPI-1190 SZWeight8.14kg

## Product description

Profiles 8 are suitable for assemblies of all kinds. Due to the different profile geometries, the material requirements can be adapted to the application. The grooves and the core holes of the profiles 8 are designed for M8 screws. Cut to size max. 6000 mm

## **Product properties**

| Material        | Al Mg Si 0.5 F25, artificially aged |
|-----------------|-------------------------------------|
| Anodised        | E6EV1 10-15 µm silver               |
| Tolerances      | EN 12020-2                          |
| Compatible with | item                                |
| Nutauszugskraft | F=2.500 N                           |
| Breite Profil   | 120 mm                              |
| Höhe Profil     | 80 mm                               |
| Groove shape    | Open grooves                        |
| Profile length  | Cut length                          |
| Series          | Series 8                            |
| Delivery unit   | Cuts                                |
| Execution       | light                               |
| Colour          | natural                             |
| Size            | 120x80 mm                           |