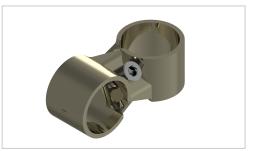

## Product description

Clamp connector set made of steel for the assembly of stable pipe push-in clamp connections.

## **Product properties**

Compatible withBeewatecSeriesS- LPS Lean ProductionPart typeConnectorLean system typeD28 steel kit system