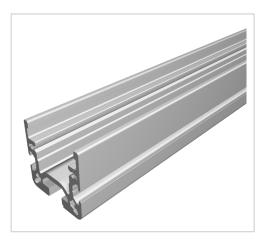

## **Product description**

The roller track 40x40 D28 is our specialist for complex transport solutions. The 40x40 roller track forms the basis. It is equipped with roller, ball transfer roller, brush or glide inserts. The various inserts can also be retrofitted as required by simply by simply snapping them into place.