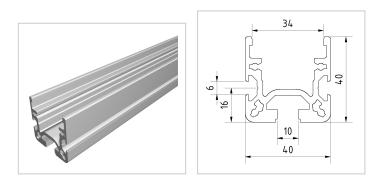

## **Product description**

The roller track 40x40 D28 is our specialist for complex transport solutions. The 40x40 roller track forms the basis. It is equipped with roller, ball transfer roller, brush or glide inserts. The various inserts can also be retrofitted as required by simply by simply snapping them into place.

## **Product properties**

| Compatible with  | item                       |
|------------------|----------------------------|
| Series           | B- LPS Lean Production     |
| Part type        | Roller conveyor profile    |
| Delivery unit    | Rods                       |
| Profile length   | 6000 mm bar                |
| Colour           | natural                    |
| Lean system type | D28 Aluminium B kit system |