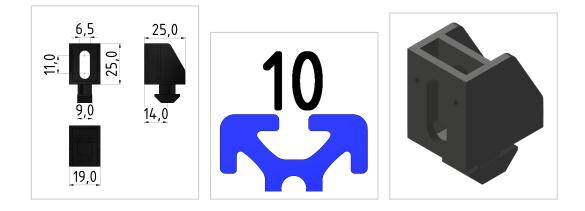

## Uniblock 6 PA, black-10

Product numberZB-3135Weight0.011kg

## Product description

Uni blocks enable secure and stable attachment of various Fächenelemente of constructions. These are subsequently used in assemblies. By turning into the profile the position can be freely selected. By attachment and rotatable spacers of different thicknesses can be used.

## **Product properties**

| Compatible with | Bosch                                                  |
|-----------------|--------------------------------------------------------|
| Colour          | black                                                  |
| Series          | Series 60-10, Series 45-10, Series 50-10, Series 40-10 |
| Part type       | Uniblock                                               |