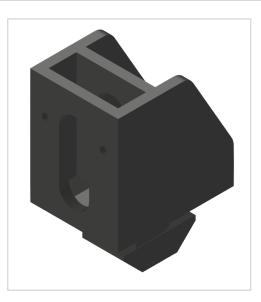

## Uniblock 6 PA, black-10

Product numberZB-3135Weight0.011kg

## Product description

Uni blocks enable secure and stable attachment of various Fächenelemente of constructions. These are subsequently used in assemblies. By turning into the profile the position can be freely selected. By attachment and rotatable spacers of different thicknesses can be used.

## **Product properties**

| Compatible with | Bosch                                                  |
|-----------------|--------------------------------------------------------|
| Colour          | black                                                  |
| Series          | Series 60-10, Series 45-10, Series 50-10, Series 40-10 |
| Part type       | Uniblock                                               |