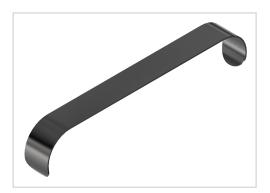

## Brake R28, stainless - Alu

Rollenschiene 8 40x40, Bremse kaufen ? – 0.0.619.34 kompatibel mit Aluprofilen. Jetzt sparen in unserem Onlineshop ?!

Product numberZL-1175Weight0.015kg

## **Product description**

The brake is attached to the D28 roller inserts, It stops workpieces or containers at a defined position.