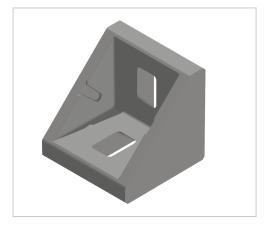

## Angle Bracket 30x30 - 8 | natural

Winkel 30x30, natur-8 kaufen ? - 3 842 523 525 kompatibel mit Bosch-Geräten. Jetzt sparen in unserem Onlineshop ?!

Product number ZB-2050-N Weight 0.021kg

## Product description

Angles are a force-fit and processing wireless connection. These are also used as additional reinforcement of connections and as a fastener for attachments. Integral safety devices for fixing the profile are available. These are removed if necessary.

## **Product properties**

Profile processing without profile machining

Compatible withBoschPart typeBracketSize30x30 mmAngle bracket typeAngle bracket AlSeriesSeries 30 8