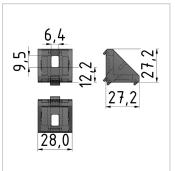

## **Product properties**

Profile processing without profile machining

Compatible withBoschPart typeBracketSize30x30 mmAngle bracket typeAngle bracket AlSeriesSeries 30 8