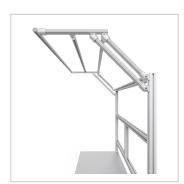

For optimal positioning of materials and tools during assembly, the work table is equipped with a matching table attachment with outrigger The height and reach of the outrigger are infinitely adjustable. The outrigger is used to attach lights and runners. The electric height adjustment allows a flexible working posture adapted to the respective user. The memory function makes the height adjustment easy to operate. The work table is supplied pre-assembled in individual segments for complete assembly.