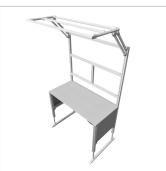

For optimal positioning of materials and tools during assembly, the work table is equipped with a matching table attachment with outrigger The height and reach of the outrigger are infinitely adjustable. The outrigger is used to attach lights and runners. The electric height adjustment allows a flexible working posture adapted to the respective user. The memory function makes the height adjustment easy to operate. The work table is supplied pre-assembled in individual segments for complete assembly.