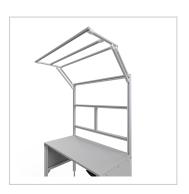

For optimal positioning of materials and tools during assembly, the work table is equipped with a matching table attachment with outrigger The height and reach of the outrigger are infinitely adjustable. The outrigger is used to attach lights and runners. The electric height adjustment allows a flexible working posture adapted to the respective user. The memory function makes the height adjustment easy to operate. The work table is supplied pre-assembled in individual segments for complete assembly.