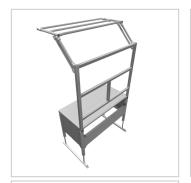

For optimal positioning of materials and tools during assembly, the work table is equipped with a matching table attachment with outrigger The height and reach of the outrigger are infinitely adjustable. The outrigger is used to attach lights and runners. The electric height adjustment allows a flexible working posture adapted to the respective user. The memory function makes the height adjustment easy to operate. The work table is supplied pre-assembled in individual segments for complete assembly.