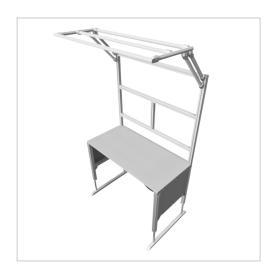

For optimal positioning of materials and tools during assembly, the work table is equipped with a matching table attachment with outrigger The height and reach of the outrigger are infinitely adjustable. The outrigger is used to attach lights and runners. The electric height adjustment allows a flexible working posture adapted to the respective user. The memory function makes the height adjustment easy to operate. The work table is supplied pre-assembled in individual segments for complete assembly.