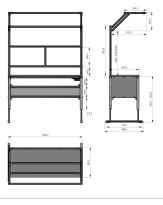

For optimal positioning of materials and tools during assembly, the work table is equipped with a matching table attachment with outrigger The height and reach of the outrigger are infinitely adjustable. The outrigger is used to attach lights and runners. The electric height adjustment allows a flexible working posture adapted to the respective user. The memory function makes the height adjustment easy to operate. The work table is supplied pre-assembled in individual segments for complete assembly.

## **Product properties**

Part type Electric work tables

Table series Basic Line

Table centrepiece with Table centrepiece

Table design With table top

**Lifting speed** 9 mm/s **Height adjustment** electric **Load capacity** 400 Kg

Frame height 720 mm - 1020 mm

Stroke 300 mm