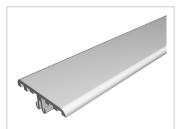

## Cover Profile 8 40-2-90, natural

Product number PI-1555 SN6000

Weight 2.562kg Length 6000mm

## Product description

The cover profile is used to fix panel elements with a thickness of 2 mm. With the clamping profile, a quick and uncomplicated exchange of the panel elements is possible. The panel elements are inserted from the front with the cover profile. These are pressed onto the profiles and clamp the panel elements in the profile grooves.

## **Product properties**

Compatible with item

ColourAlu naturalDelivery unitRodsSeriesSeries 8Profile length6000 mm bar

Panel width 2 mm

**Contour** Rectangular **Part type** Fastening profile