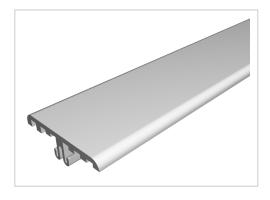

## Cover Profile 8 40-2-90, natural

Product number PI-1555 SN6000

Weight 2.562kg Length 6000mm

## Product description

The cover profile is used to fix panel elements with a thickness of 2 mm. With the clamping profile, a quick and uncomplicated exchange of the panel elements is possible. The panel elements are inserted from the front with the cover profile. These are pressed onto the profiles and clamp the panel elements in the profile grooves.

## **Product properties**

Compatible with item

ColourAlu naturalDelivery unitRodsSeriesSeries 8Profile length6000 mm bar

Panel width 2 mm

**Contour** Rectangular **Part type** Fastening profile