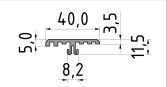

## Cover Profile 8 40-2-90, natural

Product number PI-1555 SN6000

Weight 2.562kg Length 6000mm

## Product description

The cover profile is used to fix panel elements with a thickness of 2 mm. With the clamping profile, a quick and uncomplicated exchange of the panel elements is possible. The panel elements are inserted from the front with the cover profile. These are pressed onto the profiles and clamp the panel elements in the profile grooves.

## **Product properties**

Compatible with item

ColourAlu naturalDelivery unitRodsSeriesSeries 8Profile length6000 mm bar

Panel width 2 mm

**Contour** Rectangular **Part type** Fastening profile