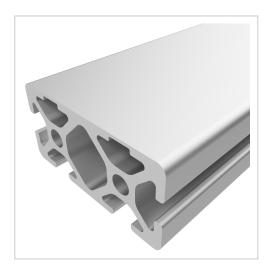

## Profile 5 40x20 2N, natural

Product number PI-4146 SN3000

Weight 2.754kg Length 3000mm

## **Product description**

The compact design of Profiles 5 with closed grooves makes them particularly suitable for small and weight-optimised assemblies. With the closed groove side, visually appealing and low-maintenance constructions can be realised. The grooves and core holes of Profiles 5 are designed for M5 screws.

## **Product properties**

Material Al Mg Si 0.5 F25, artificially aged

**Anodised** E6EV1 10-15 µm silver

Tolerances EN 12020-2

Compatible with item

Nutauszugskraft F=500 N

Groove shape 1 side closed

Delivery unit Rods
Size 40x20 mm
Contour Rectangular
Series Series 5
Profile length 3000 mm bar
Colour natural
Execution heavy