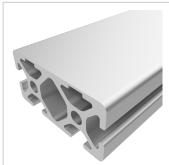

## Profile 5 40x20 2N, natural

Product number PI-4146 SN3000

Weight 2.754kg Length 3000mm

## **Product description**

The compact design of Profiles 5 with closed grooves makes them particularly suitable for small and weight-optimised assemblies. With the closed groove side, visually appealing and low-maintenance constructions can be realised. The grooves and core holes of Profiles 5 are designed for M5 screws.

## **Product properties**

Material Al Mg Si 0.5 F25, artificially aged

**Anodised** E6EV1 10-15 µm silver

Tolerances EN 12020-2

Compatible with item

Nutauszugskraft F=500 N

Groove shape 1 side closed

Delivery unit Rods
Size 40x20 mm
Contour Rectangular
Series Series 5
Profile length 3000 mm bar
Colour natural
Execution heavy