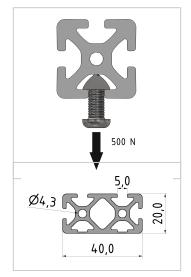

## **Product properties**

Material Al Mg Si 0.5 F25, artificially aged

**Anodised** E6EV1 10-15 µm silver

Tolerances EN 12020-2

Compatible with item

Nutauszugskraft F=500 N

Groove shape 1 side closed

Delivery unit Rods
Size 40x20 mm
Contour Rectangular
Series Series 5
Profile length 3000 mm bar
Colour natural
Execution heavy