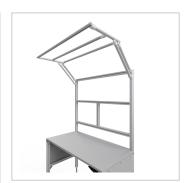

For optimal positioning of materials and tools during assembly, the work table is equipped with a matching table attachment with outrigger The height and reach of the outrigger are infinitely adjustable. The outrigger is used to attach lights and runners. The electric height adjustment allows a flexible working posture adapted to the respective user. The memory function makes the height adjustment easy to operate. The work table is supplied pre-assembled in individual segments for complete assembly.