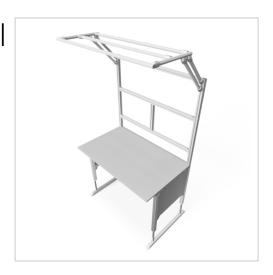

For optimal positioning of materials and tools during assembly, the work table is equipped with a matching table attachment with outrigger The height and reach of the outrigger are infinitely adjustable. The outrigger is used to attach lights and runners. The electric height adjustment allows a flexible working posture adapted to the respective user. The memory function makes the height adjustment easy to operate. The work table is supplied pre-assembled in individual segments for complete assembly.