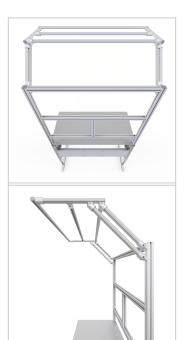

For optimal positioning of materials and tools during assembly, the work table is equipped with a matching table attachment with outrigger The height and reach of the outrigger are infinitely adjustable. The outrigger is used to attach lights and runners. The electric height adjustment allows a flexible working posture adapted to the respective user. The memory function makes the height adjustment easy to operate. The work table is supplied pre-assembled in individual segments for complete assembly.