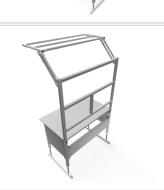

For optimal positioning of materials and tools during assembly, the work table is equipped with a matching table attachment with outrigger The height and reach of the outrigger are infinitely adjustable. The outrigger is used to attach lights and runners. The electric height adjustment allows a flexible working posture adapted to the respective user. The memory function makes the height adjustment easy to operate. The work table is supplied pre-assembled in individual segments for complete assembly.