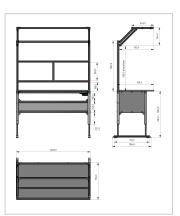

For optimal positioning of materials and tools during assembly, the work table is equipped with a matching table attachment with outrigger The height and reach of the outrigger are infinitely adjustable. The outrigger is used to attach lights and runners. The electric height adjustment allows a flexible working posture adapted to the respective user. The memory function makes the height adjustment easy to operate. The work table is supplied pre-assembled in individual segments for complete assembly.

## **Product properties**

Part type Electric work tables

Table series Basic Line

Table centrepiece with Table centrepiece

 Table design
 With table top

**Lifting speed** 9 mm/s **Height adjustment** electric **Load capacity** 400 Kg

Frame height 720 mm - 1020 mm

Stroke 300 mm