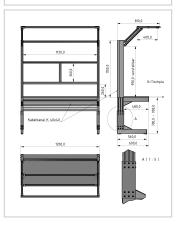

## Product description

table base frame made of system profiles. The design offers generous legroom

• 3x integrated cable duct 40x40 K Stable adjustment unit with screw connection

quipped with a matching table attachment with extension arm The height and reach of the extension arm are infinitely adjustable. The extension arm is used to attach lights and runners. The manual height adjustment allows a flexible working posture adapted to the respective user The work table is delivered pre-assembled in individual segments for complete assembly

## **Product properties**

Part type Manual work tables Frame height 700 mm - 900 mm

Table series C Line

Table centrepiece with Table centrepiece

Table designWith table topStroke200 mmESD dischargingYesHeight adjustmentmanualLoad capacity150 Kg