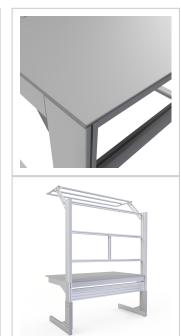

## Product description

table base frame made of system profiles. The design offers generous legroom

• 3x integrated cable duct 40x40 K Stable adjustment unit with screw connection

quipped with a matching table attachment with extension arm The height and reach of the extension arm are infinitely adjustable. The extension arm is used to attach lights and runners. The manual height adjustment allows a flexible working posture adapted to the respective user The work table is delivered pre-assembled in individual segments for complete assembly

## **Product properties**

Part type Manual work tables Frame height 700 mm - 900 mm

Table series C Line

Table centrepiece with Table centrepiece

Table designWith table topStroke200 mmESD dischargingYesHeight adjustmentmanualLoad capacity150 Kg