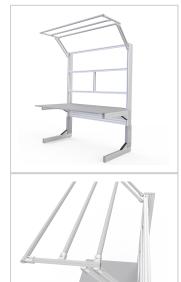

## Product description

table base frame made of system profiles. The design offers generous legroom

• 3x integrated cable duct 40x40 K Stable adjustment unit with screw connection

quipped with a matching table attachment with extension arm The height and reach of the extension arm are infinitely adjustable. The extension arm is used to attach lights and runners. The manual height adjustment allows a flexible working posture adapted to the respective user The work table is delivered pre-assembled in individual segments for complete assembly

## **Product properties**

Part type Manual work tables Frame height 700 mm - 900 mm

Table series C Line

Table centrepiece with Table centrepiece

Table designWith table topStroke200 mmESD dischargingYesHeight adjustmentmanualLoad capacity150 Kg