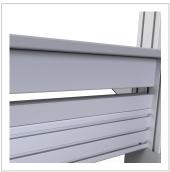

## Product description

table base frame made of system profiles. The design offers generous legroom

• 3x integrated cable duct 40x40 K Stable adjustment unit with screw connection

quipped with a matching table attachment with extension arm The height and reach of the extension arm are infinitely adjustable. The extension arm is used to attach lights and runners. The manual height adjustment allows a flexible working posture adapted to the respective user The work table is delivered pre-assembled in individual segments for complete assembly