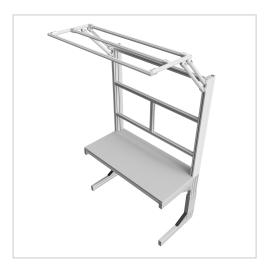

## Product description

table base frame made of system profiles. The design offers generous legroom

• 3x integrated cable duct 40x40 K Stable adjustment unit with screw connection

quipped with a matching table attachment with extension arm The height and reach of the extension arm are infinitely adjustable. The extension arm is used to attach lights and runners. The manual height adjustment allows a flexible working posture adapted to the respective user The work table is delivered pre-assembled in individual segments for complete assembly

## **Product properties**

Part type Manual work tables Frame height 700 mm - 900 mm

Table series C Line

Table centrepiece with Table centrepiece

Table designWith table topStroke200 mmESD dischargingYesHeight adjustmentmanualLoad capacity150 Kg