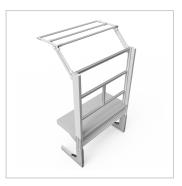

## Product description

table base frame made of system profiles. The design offers generous legroom

• 3x integrated cable duct 40x40 K Stable adjustment unit with screw connection

quipped with a matching table attachment with extension arm The height and reach of the extension arm are infinitely adjustable. The extension arm is used to attach lights and runners. The manual height adjustment allows a flexible working posture adapted to the respective user The work table is delivered pre-assembled in individual segments for complete assembly

## **Product properties**

Part type Manual work tables Frame height 700 mm - 900 mm

Table series C Line

Table centrepiece with Table centrepiece

Table designWith table topStroke200 mmESD dischargingYesHeight adjustmentmanualLoad capacity150 Kg