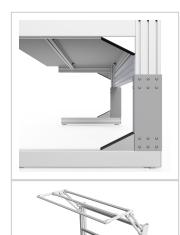

## Product description

table base frame made of system profiles. The design offers generous legroom

• 3x integrated cable duct 40x40 K Stable adjustment unit with screw connection

quipped with a matching table attachment with extension arm The height and reach of the extension arm are infinitely adjustable. The extension arm is used to attach lights and runners. The manual height adjustment allows a flexible working posture adapted to the respective user The work table is delivered pre-assembled in individual segments for complete assembly