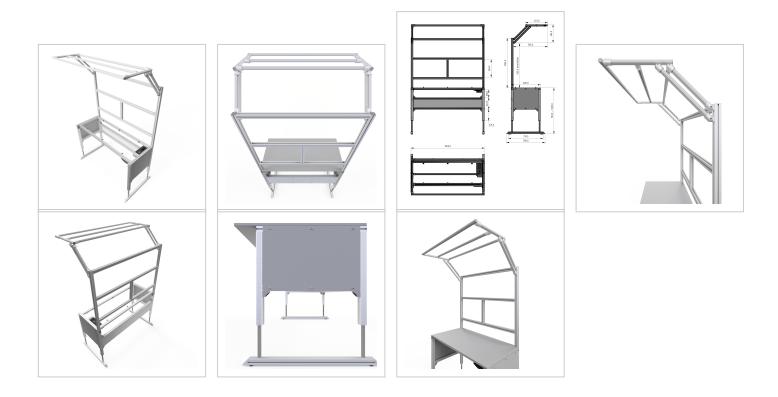

## **Product description**

Sturdy base frame with sheet steel cladding Powder-coated in light grey RAI 7035

- 4 spindle lifting columns 45x45
- 1x control unit 1x power cable 3m
- 1x cable remote control with memory function
- 2x integrated cable duct 40x40 K

For optimal positioning of materials and tools during assembly, the work table is equipped with a matching table attachment with outrigger The height and reach of the outrigger are infinitely adjustable. The outrigger is used to attach lights and runners. The electric height adjustment allows a flexible working posture adapted to the respective user. The memory function makes the height adjustment easy to operate. The work table is supplied pre-assembled in individual segments for complete assembly.

## **Product properties**

Table seriesBasic LineTable centrepiecewith Table centrepieceHeight adjustmentelectricTable designWithout table topLoad capacity400 KgFrame height720 mm - 1020 mmStroke300 mm