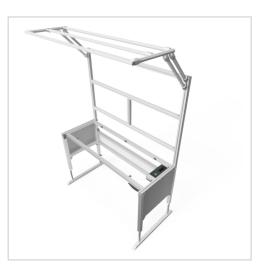

## **Product description**

Sturdy base frame with sheet steel cladding Powder-coated in light grey RAI 7035

- 4 spindle lifting columns 45x45
- 1x control unit 1x power cable 3m
- 1x cable remote control with memory function
- 2x integrated cable duct 40x40 K

For optimal positioning of materials and tools during assembly, the work table is equipped with a matching table attachment with outrigger The height and reach of the outrigger are infinitely adjustable. The outrigger is used to attach lights and runners. The electric height adjustment allows a flexible working posture adapted to the respective user. The memory function makes the height adjustment easy to operate. The work table is supplied pre-assembled in individual segments for complete assembly.

## **Product properties**

Table seriesBasic LineTable centrepiecewith Table centrepieceHeight adjustmentelectricTable designWithout table topLoad capacity400 KgFrame height720 mm - 1020 mmStroke300 mm