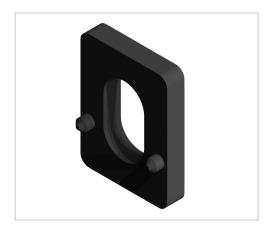

## Product description

Clamping blocks allow a safe and stable attachment of various wrinkle elements to constructions. These can subsequently be used in assemblies. By turning into the profile groove, the position can be freely selected. Due to attachable spacers, different material thicknesses can be used.