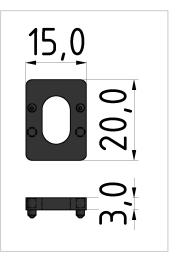

## Clamp-Block Spacer 8 3mm, black

Klemmblock Distanzstück 8 3mm, schwarz kaufen ? Jetzt sparen in unserem Onlineshop ?!

Product number ZI-1175 Weight 0.002kg

## **Product properties**

Compatible withitemColourblackSeriesSeries 8Part typeClamp blockMaterialPA-GF