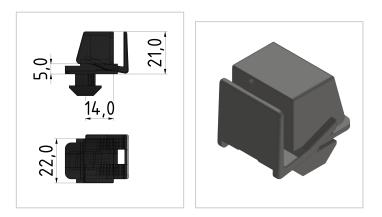

## Clamp-Block PA, black-10

Klemmblock PA, schwarz-10 kaufen ? Jetzt sparen in unserem Onlineshop ?!

Product numberZB-3139Weight0.008kg

## Product description

Terminal blocks enable safe and stable attachment of various Fächenelemente of constructions. These are subsequently used in assemblies. By turning into the profile the position can be freely selected. By attachable spacers of different thicknesses can be used.