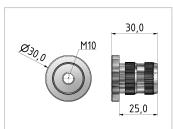

## Threaded Insert, Profile Tube D30 M10 Al, natural

Gewindeeinsatz Profilrohr D30 M10 Al, natur kaufen ? -0.0.675.18 kompatibel mit Aluprofilen. Jetzt sparen in unserem Onlineshop ?!

**Product number** ZL-1904 **Weight** 0.029kg

## Product description

The threaded plug is inserted into the front of the tube. Adjustable feet can then be attached. Compatible with item 0.0.675.17

## **Product properties**

Compatible with item

Series i- LPS Lean Production
Part type Threaded inserts profile tube

ColourAlu naturalMaterialGD-Al, natur

Lean system type D30 Aluminium i kit system