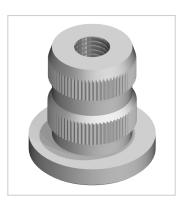

## Threaded Insert, Profile Tube D30 M10 Al, natural

Gewindeeinsatz Profilrohr D30 M10 Al, natur kaufen ? -0.0.675.18 kompatibel mit Aluprofilen. Jetzt sparen in unserem Onlineshop ?!

**Product number** ZL-1904 **Weight** 0.029kg

## Product description

The threaded plug is inserted into the front of the tube. Adjustable feet can then be attached. Compatible with item 0.0.675.17