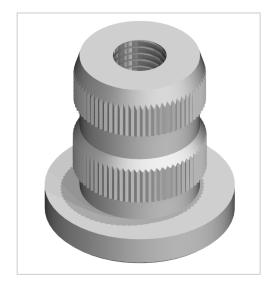

## Threaded Insert, Profile Tube D30 M10 Al, natural

Gewindeeinsatz Profilrohr D30 M10 Al, natur kaufen ? -0.0.675.18 kompatibel mit Aluprofilen. Jetzt sparen in unserem Onlineshop ?!

**Product number** ZL-1904 **Weight** 0.029kg

## Product description

The threaded plug is inserted into the front of the tube. Adjustable feet can then be attached. Compatible with item 0.0.675.17