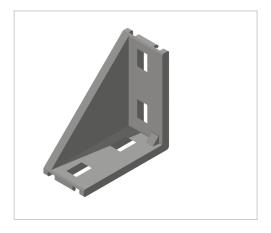

## Angle Bracket 20x40 - 6 | natural

Winkel 20x40, natur-6 kaufen ? – 3 842 523 517 kompatibel mit Bosch-Geräten. Jetzt sparen in unserem Onlineshop ?!

**Product number** ZB-1035-N **Weight** 0.014kg

## Product description

Angles are a force-fit and processing wireless connection. These are also used as additional reinforcement of connections and as a fastener for attachments. Integral safety devices for fixing the profile are available. These are removed if necessary.

## **Product properties**

Profile processing without profile machining

Compatible withBoschPart typeBracketSize40x20 mmAngle bracket typeAngle bracket AlSeriesSeries 20-6