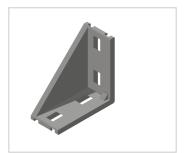

## Angle Bracket 20x40 - 6 | natural

Winkel 20x40, natur-6 kaufen ? – 3 842 523 517 kompatibel mit Bosch-Geräten. Jetzt sparen in unserem Onlineshop ?!

**Product number** ZB-1035-N **Weight** 0.014kg

## Product description

Angles are a force-fit and processing wireless connection. These are also used as additional reinforcement of connections and as a fastener for attachments. Integral safety devices for fixing the profile are available. These are removed if necessary.

## **Product properties**

Profile processing without profile machining

Compatible withBoschPart typeBracketSize40x20 mmAngle bracket typeAngle bracket AlSeriesSeries 20-6