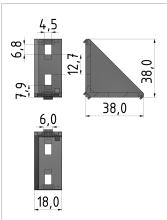

## **Product properties**

Profile processing without profile machining

Compatible withBoschPart typeBracketSize40x20 mmAngle bracket typeAngle bracket AlSeriesSeries 20-6