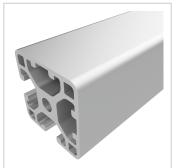

## Profile 6 30x30 2N90 light, natural | Cut length

Profil 6 30x30 2N90 leicht, natur kaufen ? – 0.0.439.45 kompatibel mit Aluprofilen. Jetzt sparen in unserem Onlineshop ?!

Product number PI-3120 SZ Weight 0.96kg

## **Product description**

The profiles 6 light with closed grooves are suitable for weight-optimised assemblies of all kinds. With the closed groove side, visually appealing and low-maintenance constructions can be realised. The grooves and the core holes of the profiles 6 are designed for M6 screws.