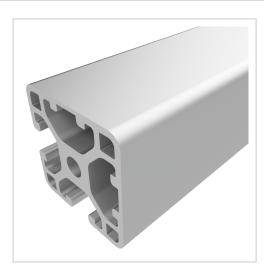

## Profile 6 30x30 2N90 light, natural | Cut length

Profil 6 30x30 2N90 leicht, natur kaufen ? – 0.0.439.45 kompatibel mit Aluprofilen. Jetzt sparen in unserem Onlineshop ?!

Product number PI-3120 SZ Weight 0.96kg

## **Product description**

The profiles 6 light with closed grooves are suitable for weight-optimised assemblies of all kinds. With the closed groove side, visually appealing and low-maintenance constructions can be realised. The grooves and the core holes of the profiles 6 are designed for M6 screws.