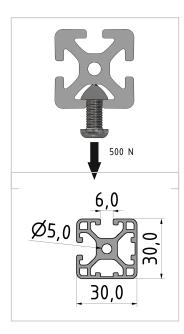

## **Product properties**

| Material        | Al Mg Si 0.5 F25, artificially aged |
|-----------------|-------------------------------------|
| Anodised        | E6EV1 10-15 µm silver               |
| Tolerances      | EN 12020-2                          |
| Compatible with | item                                |
| Nutauszugskraft | F=500 N                             |
| Breite Profil   | 30 mm                               |
| Höhe Profil     | 30 mm                               |
| Series          | Series 6                            |
| Profile length  | Cut length                          |
| Contour         | Square                              |
| Delivery unit   | Cuts                                |
| Execution       | light                               |
| Size            | 30x30 mm                            |
| Colour          | natural                             |
| Groove shape    | 2 sides closed 90°                  |