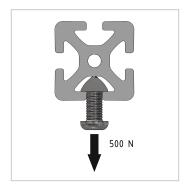

## **Product properties**

Material Al Mg Si 0.5 F25, artificially aged

Anodised E6EV1 10-15 µm silver

Tolerances EN 12020-2

Compatible with item
Nutauszugskraft F=500 N
Breite Profil 40 mm
Höhe Profil 20 mm