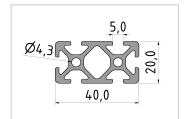

## **Product properties**

Material Al Mg Si 0.5 F25, artificially aged

Anodised E6EV1 10-15 µm silver

Tolerances EN 12020-2

Compatible with item
Nutauszugskraft F=500 N
Breite Profil 40 mm
Höhe Profil 20 mm

Groove shape Open grooves
Profile length Cut length
Size 40x20 mm
Delivery unit Cuts

ContourRectangularSeriesSeries 5ColournaturalExecutionheavy