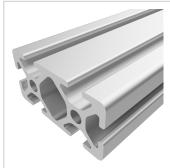

## Profile 5 40x20, natural | Cut length

Profil 5 40x20, natur kaufen ? – 0.0.370.04 kompatibel mit Aluprofilen. Jetzt sparen in unserem Onlineshop ?!

**Product number** PI-4040 SZ **Weight** 0.872kg

## Product description

The compact design of Profiles 5 makes them particularly suitable for small and weight-optimised assemblies. The grooves and core holes of Profiles 5 are designed for M5 screws.

Cut to size max. 6000 mm

Groove shape Open grooves
Profile length Cut length
Size 40x20 mm
Delivery unit Cuts

ContourRectangularSeriesSeries 5ColournaturalExecutionheavy