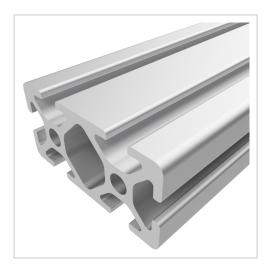

## Profile 5 40x20, natural | Cut length

Profil 5 40x20, natur kaufen ? – 0.0.370.04 kompatibel mit Aluprofilen. Jetzt sparen in unserem Onlineshop ?!

**Product number** PI-4040 SZ **Weight** 0.872kg

## Product description

The compact design of Profiles 5 makes them particularly suitable for small and weight-optimised assemblies. The grooves and core holes of Profiles 5 are designed for M5 screws.

Cut to size max. 6000 mm

Groove shape Open grooves
Profile length Cut length
Size 40x20 mm
Delivery unit Cuts

ContourRectangularSeriesSeries 5ColournaturalExecutionheavy