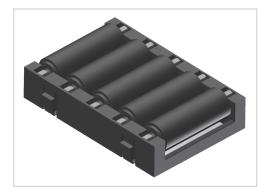

## Roller Unit R9 | black/black ESD

Product number ZL-1095-S ESD

## **Product description**

Roller insert R9 with 5x cylindrical rollers d 9 mm suitable for roller rail 40x40. The roller spacing of 10 mm prevents workpieces or containers from dipping into the roller gap. Thanks to the reduced point load, it is suitable for soft cardboard boxes.