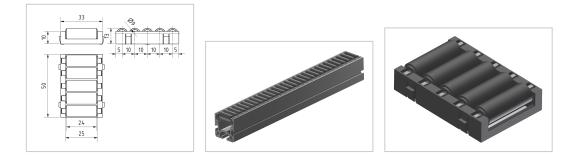

## **Product description**

Roller insert R9 with 5x cylindrical rollers d 9 mm suitable for roller rail 40x40. The roller spacing of 10 mm prevents workpieces or containers from dipping into the roller gap. Thanks to the reduced point load, it is suitable for soft cardboard boxes.

## **Product properties**

| Compatible with  | item, Bosch                                                                  |
|------------------|------------------------------------------------------------------------------|
| Series           | i- LPS Lean Production, B- LPS Lean Production                               |
| Part type        | Roller conveyor inserts                                                      |
| Lean system type | D28 steel kit system, D30 Aluminium i kit system, D28 Aluminium B kit system |
| ESD discharging  | Yes                                                                          |