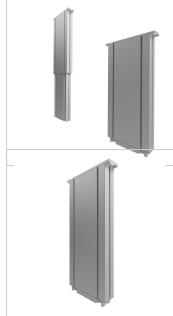

### Product description

Discover the EL400-2000-9 Telescopic Lifting Column - The Ideal Solution for Precise and Reliable Height Adjustments

Whether in **industrial applications, the medical sector, or ergonomic workstations**, this lifting column offers **maximum flexibility** and **performance**.

#### **Key Features:**

- ? High Load Capacity: With an impressive lifting force of up to 500 kg, the EL400-2000-9 is perfect for heavy loads and demanding applications.
- ? Precise Height Adjustment: A 400 mm stroke range enables precise height adaptation, promoting ergonomic working conditions and boosting productivity.
- ? Robust Construction: Made from high-quality materials, ensuring durability and stability, even with intensive use.
- ? Easy Integration: The thoughtfully designed structure allows for seamless integration into existing systems and applications.
- ? Quiet Operation: Advanced drive technology ensures smooth and silent height adjustment, enhancing user comfort.