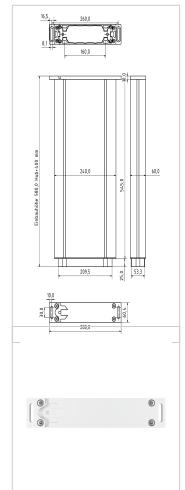

### Product properties

Series Workstation systems
Part type Telescopic lifting columns

**Connection cable** 2000 mm pluggable with connector Molex Mini Fit jr.

Nominal force 2000 N Stroke 400 mm Installation dimension 580 mm Lifting speed 9 mm/s