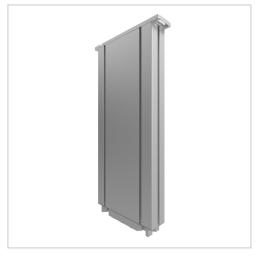

## Telescopic lifting column EL400-2000-9

Teleskophubsäule EL400-2000-9 kaufen ? Jetzt sparen in unserem Onlineshop ?!

Product number 1013867 Weight 11.7kg

### Product description

Discover the EL400-2000-9 Telescopic Lifting Column - The Ideal Solution for Precise and Reliable Height Adjustments

Whether in **industrial applications, the medical sector, or ergonomic workstations**, this lifting column offers **maximum flexibility** and **performance**.

### Product properties

Series Workstation systems
Part type Telescopic lifting columns

**Connection cable** 2000 mm pluggable with connector Molex Mini Fit jr.

Nominal force 2000 N Stroke 400 mm Installation dimension 580 mm Lifting speed 9 mm/s