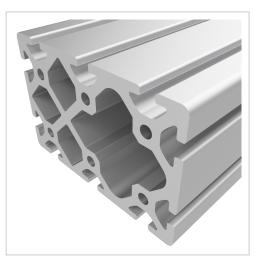

## Profile 8 120x80, natural | Cut length

Profil 8 120x80, natur kaufen ? – 0.0.416.30 kompatibel mit Aluprofilen. Jetzt sparen in unserem Onlineshop ?!

Product numberPI-1080 SZWeight10.431kg

## **Product description**

Profiles 8 are suitable for assemblies of all kinds. Due to the different profile geometries, the material requirements can be adapted to the application. The grooves and the core holes of the profiles 8 are designed for M8 screws. Cut to size max. 6000 mm

## **Product properties**

| item         |
|--------------|
| 120 mm       |
| 80 mm        |
| Open grooves |
| Cut length   |
| Series 8     |
| Cuts         |
| Rectangular  |
| natural      |
| heavy        |
| 120x80 mm    |
|              |