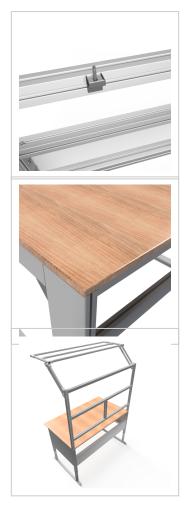

## **Product description**

Sturdy base frame with sheet steel cladding Powder-coated in light grey RAI 7035. The manual height adjustment allows a flexible working posture adapted to the respective user. The work table is supplied pre-assembled in individual segments for complete assembly.

## **Product properties**

Part typeManual work tablesTable seriesBasic LineTable centrepiecewith Table centrepieceStroke430 mmFrame height680 mm - 1110 mmTable designWith table topLoad capacity400 KgHeight adjustmentmanual