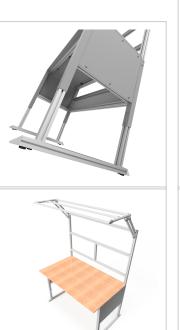

## **Product description**

Sturdy base frame with sheet steel cladding Powder-coated in light grey RAI 7035. The manual height adjustment allows a flexible working posture adapted to the respective user. The work table is supplied pre-assembled in individual segments for complete assembly.

## **Product properties**

Part typeManual work tablesTable seriesBasic LineTable centrepiecewith Table centrepieceStroke430 mmFrame height680 mm - 1110 mmTable designWith table topLoad capacity400 KgHeight adjustmentmanual