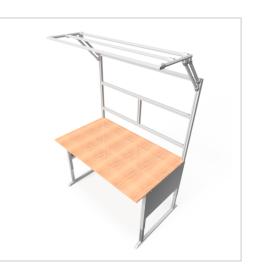

## Basic Line plus worktable | 900 mm | 1500 mm | 19 mm birch multiplex

Product number 1002920

## **Product description**

Sturdy base frame with sheet steel cladding Powder-coated in light grey RAI 7035. The manual height adjustment allows a flexible working posture adapted to the respective user. The work table is supplied pre-assembled in individual segments for complete assembly.

## **Product properties**

Part typeManual work tablesTable seriesBasic LineTable centrepiecewith Table centrepieceStroke430 mmFrame height680 mm - 1110 mmTable designWith table topLoad capacity400 KgHeight adjustmentmanual