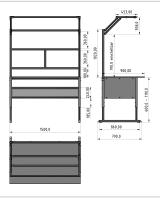

## Basic Line plus worktable | 900 mm | 1500 mm | 19 mm birch multiplex

Product number 1002920

## **Product description**

Sturdy base frame with sheet steel cladding Powder-coated in light grey RAI 7035. The manual height adjustment allows a flexible working posture adapted to the respective user. The work table is supplied pre-assembled in individual segments for complete assembly.

## **Product properties**

Part typeManual work tablesTable seriesBasic LineTable centrepiecewith Table centrepieceStroke430 mmFrame height680 mm - 1110 mmTable designWith table topLoad capacity400 KgHeight adjustmentmanual