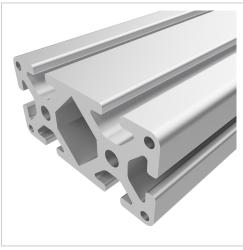

## Profile 10 100x50, natural | Cut length

Product numberPI-7050 SZWeight6.67kg

## **Product description**

Profiles 10 are suitable for a wide range of assemblies. The grooves and the core holes of the profiles 10 are designed for M10 screws.

Cut to size max. 6000 mm

## **Product properties**

Material Al Mg Si 0.5 F25, artificially aged Anodised E6EV1 10-15 µm silver Tolerances EN 12020-2 **Breite Profil** 100 mm Höhe Profil 50 mm Groove shape Open grooves 50x100 mm Size Profile length Cut length Delivery unit Cuts Series Series 10 Contour Rectangular Colour natural Execution heavy