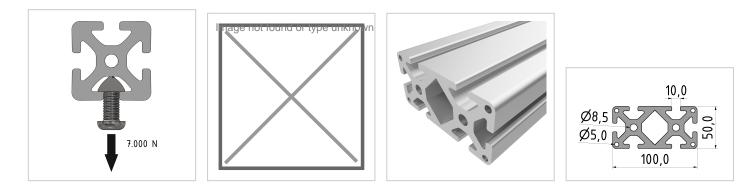

## **Product properties**

Material Al Mg Si 0.5 F25, artificially aged Anodised E6EV1 10-15 µm silver Tolerances EN 12020-2 **Breite Profil** 100 mm Höhe Profil 50 mm Groove shape Open grooves 50x100 mm Size Profile length Cut length Delivery unit Cuts Series Series 10 Contour Rectangular Colour natural Execution heavy