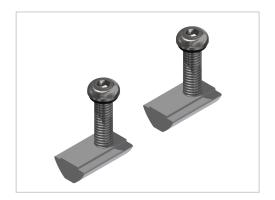

## Product description

The sliding carriage guide 8 40x80 turns the profile groove 8 into a guide. of a stable sliding carriage element.

Sliding elements made of glideable plastic realise a low-wear linear

linear movement, which does not need to be lubricated.

The slide body made of high-strength GD-ZN transfers the load force into the profile groove.

Attachment elements are screwed to the guide using the M6 nuts provided.