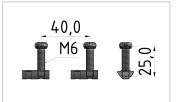

linear movement, which does not need to be lubricated.

The slide body made of high-strength GD-ZN transfers the load force into the profile groove.

Attachment elements are screwed to the guide using the M6 nuts provided.