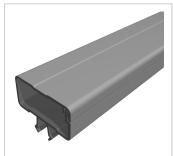

## Product description

The PVC trunking profiles made of high-strength plastic are quickly fixed in the profile groove with the clip. They are immediately ready for use without machining or screwing Cut to size max.2000 mm

## **Product properties**

Material Al Mg Si 0.5 F25, artificially aged

Anodised E6EV1 10-15 µm silver

Tolerances EN 12020-2

Compatible with Bosch

Part type Cable ducts

Series B cable ducts

Breite Profil40 mmHöhe Profil20 mmColourgreyProfile lengthCut lengthSize40x20 mm