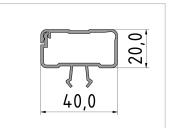

## **Product properties**

Material Al Mg Si 0.5 F25, artificially aged

Anodised E6EV1 10-15 µm silver

Tolerances EN 12020-2

Compatible with Bosch

Part type Cable ducts

Series B cable ducts

Breite Profil40 mmHöhe Profil20 mmColourgreyProfile lengthCut lengthSize40x20 mm

Modular dimension Modular dimension 40

**Delivery unit** Cuts