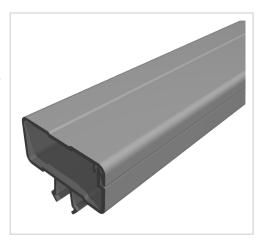

## Product description

The PVC trunking profiles made of high-strength plastic are quickly fixed in the profile groove with the clip. They are immediately ready for use without machining or screwing Cut to size max.2000 mm

## **Product properties**

Material Al Mg Si 0.5 F25, artificially aged

Anodised E6EV1 10-15 µm silver

Tolerances EN 12020-2

Compatible with Bosch

Part type Cable ducts

Series B cable ducts

Breite Profil40 mmHöhe Profil20 mmColourgreyProfile lengthCut lengthSize40x20 mm