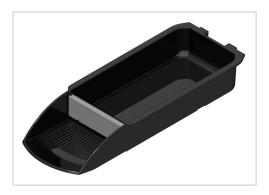

## Product description

The swivelling tray containers enable the provision of stocked small parts. They are mounted by simply swivelling them into the profile groove. The gripper containers are stackable. A visible marking field allows allocation.

## **Product properties**

Series Workstation systems, Series 8

Compatible with item

Part type Gripper shells

ColourblackESD dischargingYes